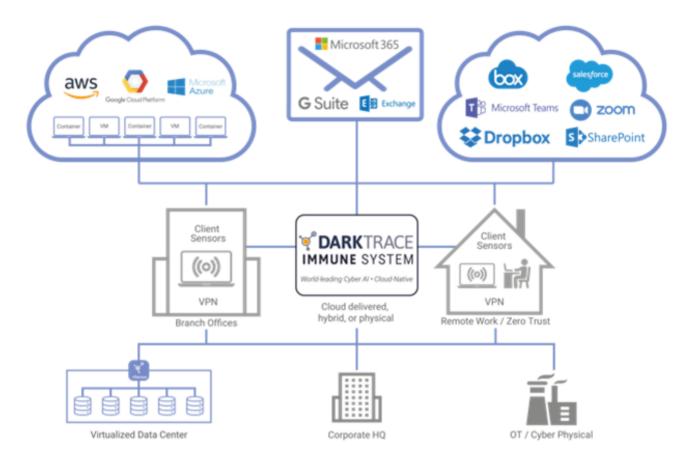

#### October 21st 2020

Cybermotiv has announced a partnership with Darktrace, the world's leading cyber AI company. This new partnership will empower Cybermotiv's customers and community to detect and respond to in-progress attacks anywhere across their entire digital infrastructure with Darktrace's cyber AI, including the Cloud, SaaS, corporate networks, IoT and industrial control systems.

#### Self-learning Cyber AI for your dynamic workforce

Detects what others miss Responds in seconds Interprets and visualizes

## **Protects Your Workforce & Infrastructure**