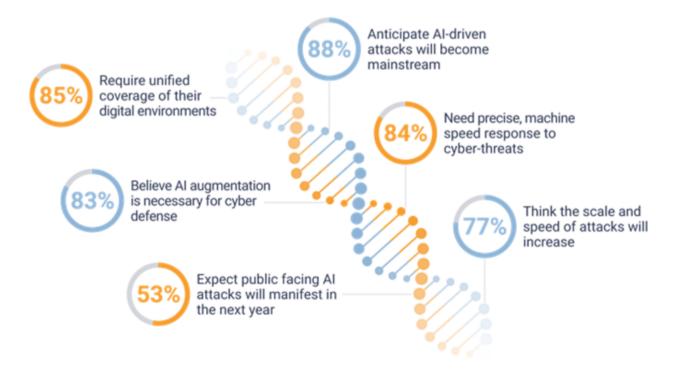

v has announced a partnership with Darktrace, the world's leading cyber AI company. This new partnership will empower Cybermotiv's customers and community to detect and respond to in-progress attacks anywhere across their entire digital infrastructure with Darktrace's cyber AI, including the Cloud, SaaS, corporate networks, IoT and industrial control systems.

Darktrace was founded in 2013, and today its Al technology is relied on by over 4,000 organizations worldwide to identify and automatically fight back against fast-moving and sophisticated cyber-threats.



#### Self-learning Cyber AI for your dynamic workforce

Detects what others miss Responds in seconds Interprets and visualizes

## **Protects Your Workforce & Infrastructure**



## **INSIGHTS FROM CYBER-SECURITY PROFESSIONALS**